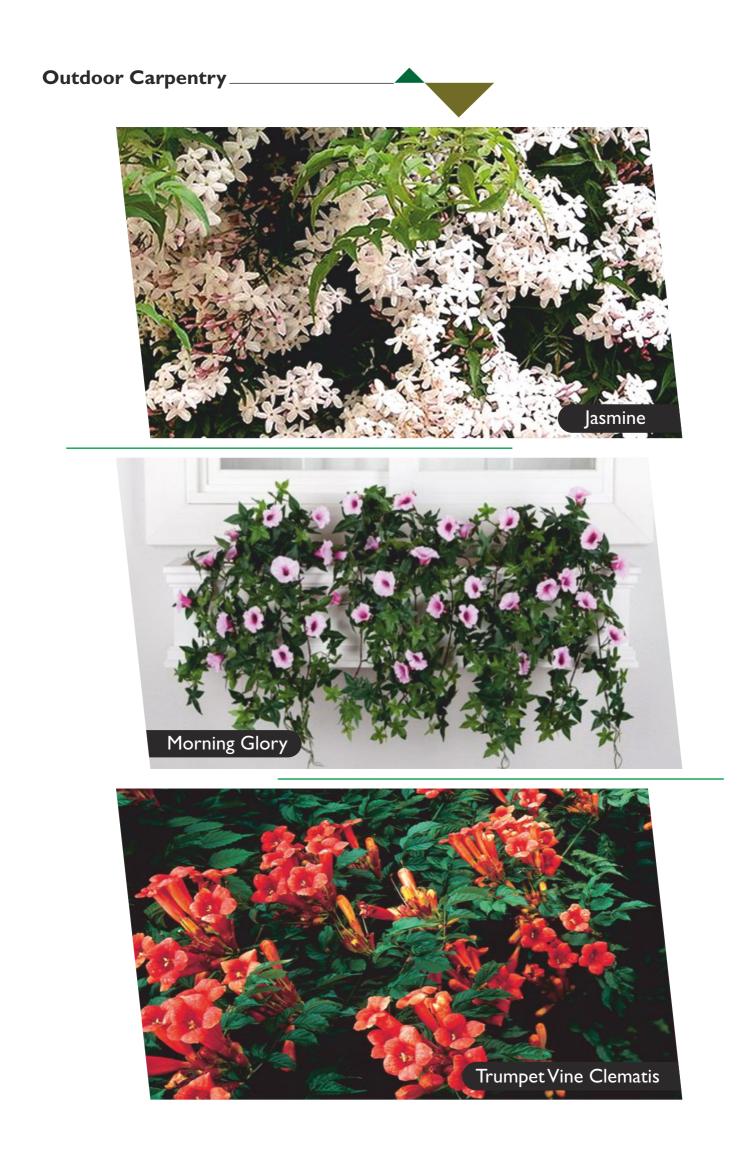

## Products

- Indoor Plants
- Outdoor Plants
- Outdoor Carpentry : Money Plant, Jasmine, Morning Glory, Trumpet Vine Clematis
- Plant : Sun Flower, Hibiscus, Chandni, Rose, Bird of Paradise, Lantana, Ticoma Gori Chori, Bougainvillea.
- Shrubs : Tecoma, Canna Indica Dwarf, Chandni, Oleander Dwarf, Spider Lilly, Ficus, Golden Duranta, Ficus Star Light, Pandanus, Yuca Silvestre