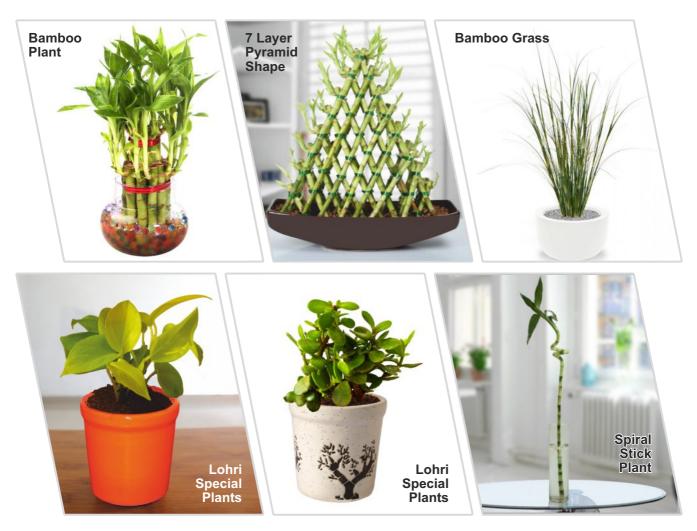

## Products

- Indoor Plants
- Outdoor Plants
- Outdoor Carpentry : Money Plant, Jasmine, Morning Glory, Trumpet Vine Clematis
- Plant : Sun Flower, Hibiscus, Chandni, Rose, Bird of Paradise, Lantana, Ticoma Gori Chori, Bougainvillea.
- Shrubs : Tecoma, Canna Indica Dwarf, Chandni, Oleander Dwarf, Spider Lilly, Ficus, Golden Duranta, Ficus Star Light, Pandanus, Yuca Silvestre

#### **Indoor Plants**