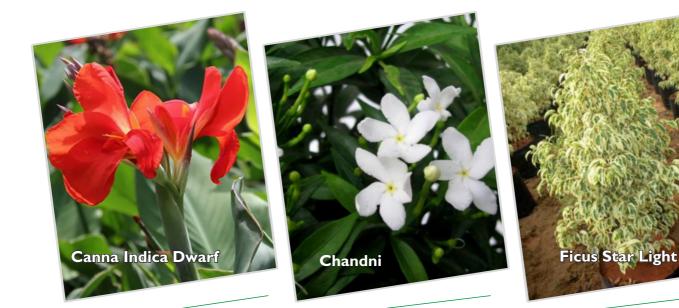

## Products

- Indoor Plants
- Outdoor Plants
- Outdoor Carpentry : Money Plant, Jasmine, Morning Glory, Trumpet Vine Clematis
- Plant : Sun Flower, Hibiscus, Chandni, Rose, Bird of Paradise, Lantana, Ticoma Gori Chori, Bougainvillea.
- Shrubs : Tecoma, Canna Indica Dwarf, Chandni, Oleander Dwarf, Spider Lilly, Ficus, Golden Duranta, Ficus Star Light, Pandanus, Yuca Silvestre