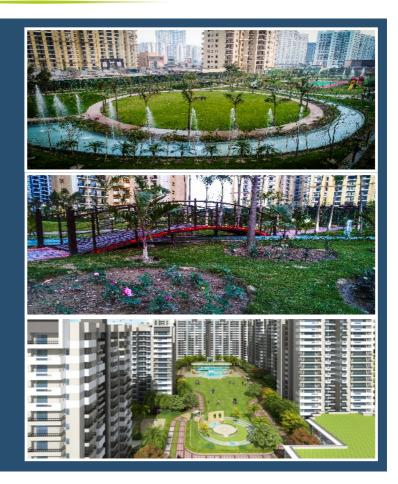

# **Developed Projects**

- Designarch E Homes Vaishali
- Designarch E Homes G. Noida
- Dasnac The Jewel of Noida
- Burj Noida

\_|

\_\_\_\_

|\_\_\_

"To become a market leader in indoor/ outdoor plant maintenance and landscape services by provision of quality products and pursuing excellent customer services while embracing environmental ethos that guarantee a safe, clean and healthy ecosystem in the India".

# Supply & Execution of \_\_\_\_\_ Plantation, Tree's & Landscape etc.

**Project Name** Designarch E Homes at Vaishali

Address : Plot No 6, Sector 5, Vaishali, Ghaziabad, Uttar Pradesh - 201010

Work Cost : 1.0 Cr.

**Project Name** Designarch E Homes

Address : Plot No.-HRA8, UPSIDC Surajpur Site, Greater Noida - 201306

Work Cost : 1.5 Cr.

**Project Name** The Jewel of Noida

Address : Plot No. 14, Sector 75, Noida, Uttar Pradesh 201301

- A) Plantation Tree & Landscape Work Cost : 0.75 Cr.
- B) External Development Landscape Work Work Cost: 1.25 Cr.
- C) Rear Side Adjacent Green Work Work Cost : 0.20 Cr.
- D) Marketing Office Green Area Work Work Cost: 0.15 Cr.