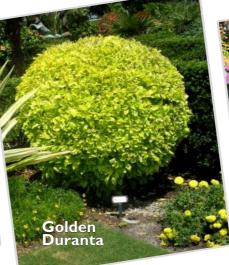

## Products

- Indoor Plants
- Outdoor Plants
- Outdoor Carpentry : Money Plant, Jasmine, Morning Glory, Trumpet Vine Clematis
- Plant : Sun Flower, Hibiscus, Chandni, Rose, Bird of Paradise, Lantana, Ticoma Gori Chori, Bougainvillea.
- Shrubs : Tecoma, Canna Indica Dwarf, Chandni, Oleander Dwarf, Spider Lilly, Ficus, Golden Duranta, Ficus Star Light, Pandanus, Yuca Silvestre