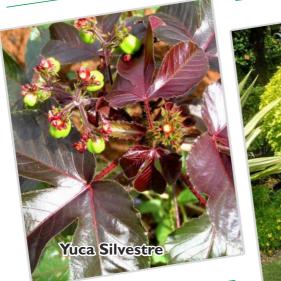

## Products

- Indoor Plants
- Outdoor Plants
- Outdoor Carpentry : Money Plant, Jasmine, Morning Glory, Trumpet Vine Clematis
- Plant : Sun Flower, Hibiscus, Chandni, Rose, Bird of Paradise, Lantana, Ticoma Gori Chori, Bougainvillea.
- Shrubs : Tecoma, Canna Indica Dwarf, Chandni, Oleander Dwarf, Spider Lilly, Ficus, Golden Duranta, Ficus Star Light, Pandanus, Yuca Silvestre