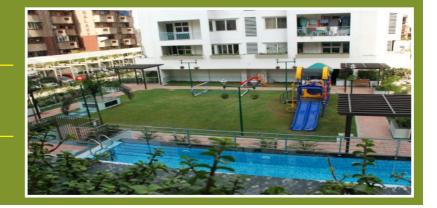

# Supply & Execution of \_\_\_\_\_ Plantation, Tree's & Landscape etc.

**Project Name** Designarch E Homes at Vaishali

Address : Plot No 6, Sector 5, Vaishali, Ghaziabad, Uttar Pradesh - 201010

Work Cost : 1.0 Cr.

- A) Plantation Tree & Landscape Work Cost : 0.75 Cr.
- B) External Development Landscape Work Work Cost: 1.25 Cr.
- C) Rear Side Adjacent Green Work Work Cost : 0.20 Cr.
- D) Marketing Office Green Area Work Work Cost: 0.15 Cr.