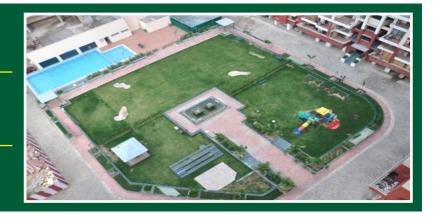

# Supply & Execution of \_\_\_\_\_ Plantation, Tree's & Landscape etc.

**Project Name** Designarch E Homes at Vaishali

Address : Plot No 6, Sector 5, Vaishali, Ghaziabad, Uttar Pradesh - 201010

Work Cost : 1.0 Cr.

- A) Plantation Tree & Landscape Work Cost : 0.75 Cr.
- B) External Development Landscape Work Work Cost: 1.25 Cr.
- C) Rear Side Adjacent Green Work Work Cost : 0.20 Cr.
- D) Marketing Office Green Area Work Work Cost: 0.15 Cr.