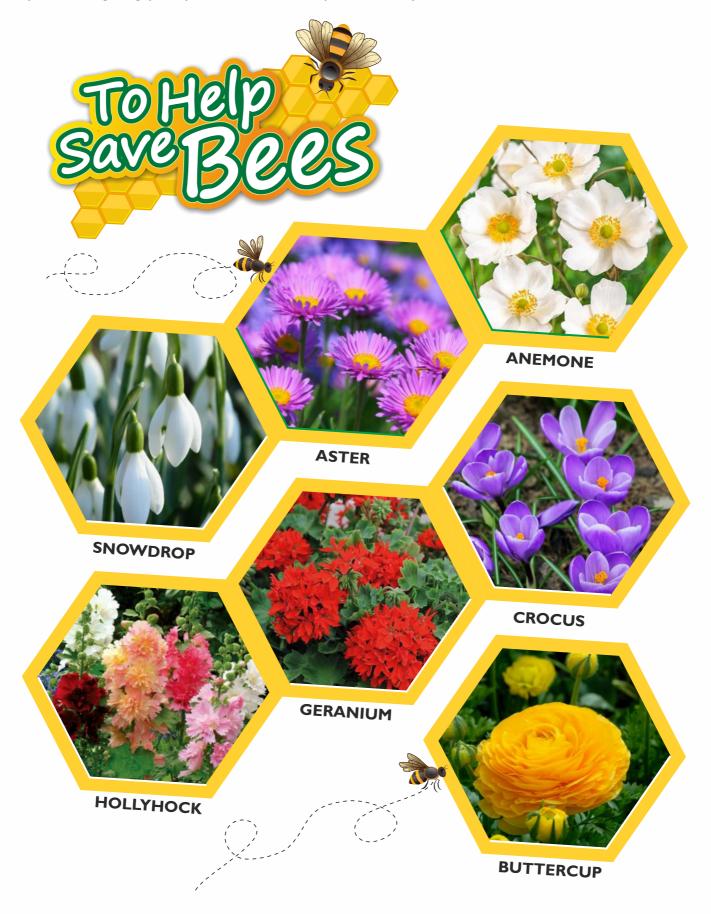

### **Plant Herb to Save Bees**

These common herbs are among some of the best plants in providing bees with valuable nectar and pollen throughout the year.

BORAGE CILANTRO CATMINT FENNEL LAVENDER SAGE THYME

#### Plant Perennials to\_\_\_ Save Bees

Flowers are an asset to every garden. They're pretty, yes. But planting flowers serves another purpose: They attract bees and other pollinators to your garden. Flowers that attract bees and other pollinators are a great addition to the home garden. They attract the good guys, they'll be a food source for pollinators for years.

#### **Plant Annuals to Save Bees**

More and more gardeners are anxious to plant a bee garden. By planting a bee garden, you too can do your part to help the bees by adding to the shrinking inventory of flower-rich habitat in your area. In return, the bees will pollinate your flowers, providing a bountiful harvest of fruits, seeds and vegetables as well as the joy of watching them up close.

CLEONE

SUNFLOWER

HELIOTROPIUM

SWEET ALYSSUM

CALENDULA

POPPY

ZINNIA